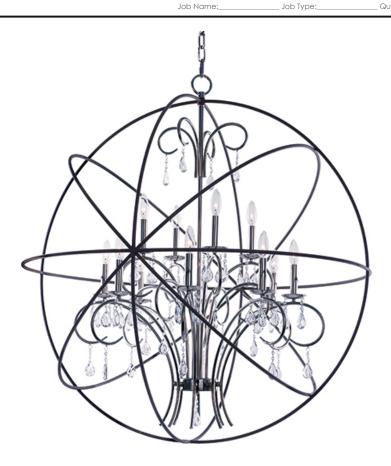

## PRODUCT DESCRIPTION

A spherical frame of metal surround a simple line chandelier draped in crystal for a transitional style that fits any interior design. Orbit is available in 2 sizes and 2 finishes, Oil Rubbed Bronze with Cognac crystal and a combo finish of Anthracite and Polished Nickel with Clear crystal.

## MATERIAL

Steel, Crystal

## **FINISHES OPTION**

Anthracite / Polished Nickel (ARPN)

Oil Rubbed Bronze (OI)