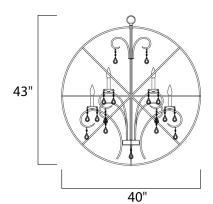

## **MEASUREMENTS**

DIMENSION : 40" L x 40" W x 43.5" H

MAX OAH : 79.5" OAH CANOPY : 5" W x 1" H x 5" L

HANGING WEIGHT : 22.05 lb